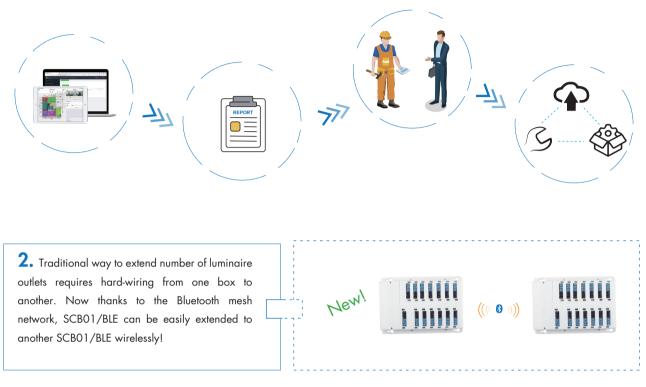

# What's so Helpful about SCB01/BLE Bluetooth "Intelligent" Control ?

**1.** User enjoys the full set of powerful Bluetooth features (see page 05-11 for details).

**3.** SCB01 can be wirelessly controlled by an EnOcean Bluetooth self-powered switch or Hytronik's Bluetooth touch panel HBP02.