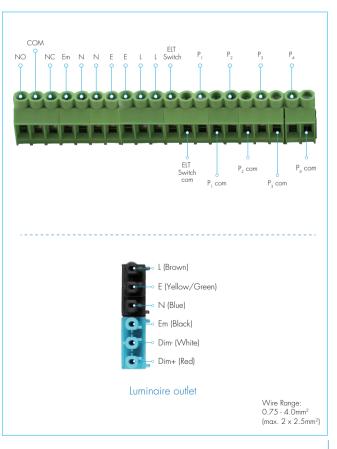

## Input & Output Terminal Function

#### Ordering data

| Model name | Description                                                                                                                                                                                                                                                                                                                                                                                                                           |
|------------|---------------------------------------------------------------------------------------------------------------------------------------------------------------------------------------------------------------------------------------------------------------------------------------------------------------------------------------------------------------------------------------------------------------------------------------|
| SCB01/BLE  | Designed for low-volt (SELV) applcaitions with SELV sensor<br>connection and SELV PUSH/retractive switch.<br>GST type 6-pole terminal base quick connection box for dimming<br>(DALI-2) & switching application, 14 luminaire outlets, 4 SELV RJ45<br>sensor outlets and 4 SELV switch inputs. Support up to 8 luminaire<br>channels via app, and an extra channel for VFC (volt4ree contact)<br>and an extra channel for ELT switch. |