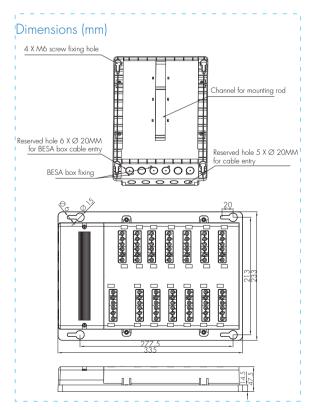

#### Ordering data

| Model name | Description                                                                                                                                                                                                                                                                                                                                                                                                                           |
|------------|---------------------------------------------------------------------------------------------------------------------------------------------------------------------------------------------------------------------------------------------------------------------------------------------------------------------------------------------------------------------------------------------------------------------------------------|
| SCB01/BLE  | Designed for low-volt (SELV) applcaitions with SELV sensor<br>connection and SELV PUSH/retractive switch.<br>GST type 6-pole terminal base quick connection box for dimming<br>(DALI-2) & switching application, 14 luminaire outlets, 4 SELV RJ45<br>sensor outlets and 4 SELV switch inputs. Support up to 8 luminaire<br>channels via app, and an extra channel for VFC (volt4ree contact)<br>and an extra channel for ELT switch. |