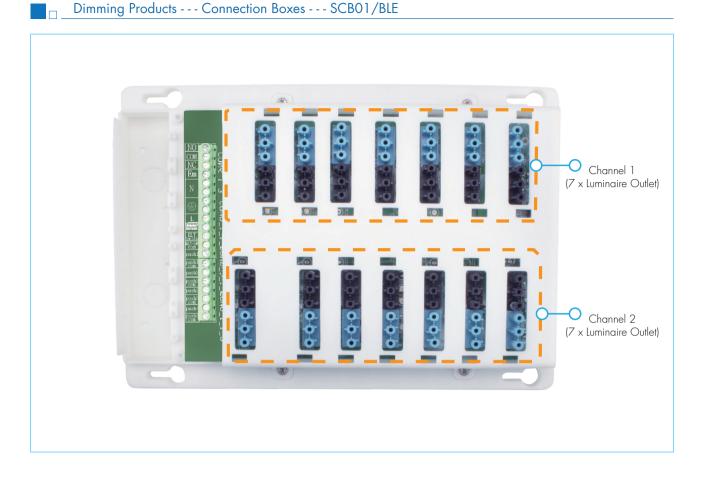

#### Ordering data

| Model name | Description                                                                                                                                                                                                                                                                                                                                                                                                                           |
|------------|---------------------------------------------------------------------------------------------------------------------------------------------------------------------------------------------------------------------------------------------------------------------------------------------------------------------------------------------------------------------------------------------------------------------------------------|
| SCB01/BLE  | Designed for low-volt (SELV) applcaitions with SELV sensor<br>connection and SELV PUSH/retractive switch.<br>GST type 6-pole terminal base quick connection box for dimming<br>(DALI-2) & switching application, 14 luminaire outlets, 4 SELV RJ45<br>sensor outlets and 4 SELV switch inputs. Support up to 8 luminaire<br>channels via app, and an extra channel for VFC (volt4ree contact)<br>and an extra channel for ELT switch. |