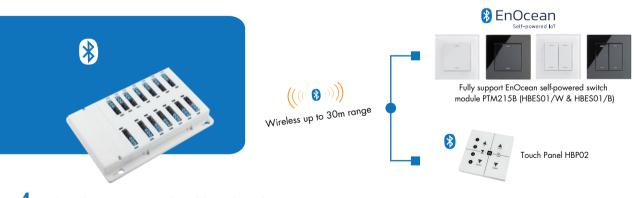

# What's so Helpful about SCB01/BLE Bluetooth "Intelligent" Control ?

**1.** User enjoys the full set of powerful Bluetooth features (see page 05-11 for details).

**3.** SCB01 can be wirelessly controlled by an EnOcean Bluetooth self-powered switch or Hytronik's Bluetooth touch panel HBP02.