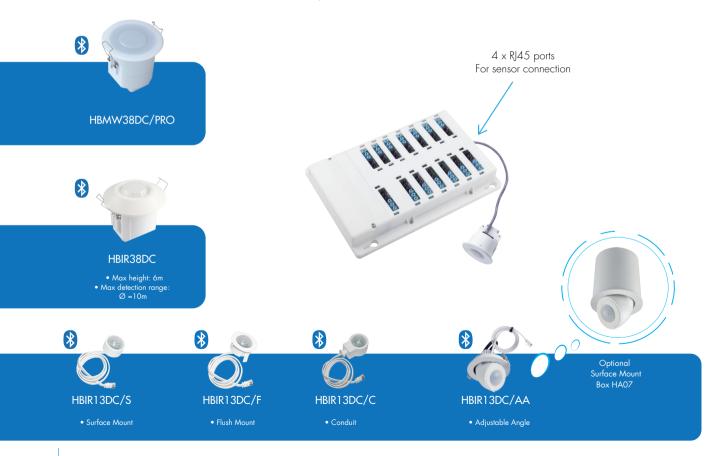

----------------------------------------------------------------------------------------------------------------------------------------------------------------------------------------------------------------------------------------------------------------------------|
| SCB01/BLE  | Designed for low-volt (SELV) applcaitions with SELV sensor<br>connection and SELV PUSH/retractive switch.<br>GST type 6-pole terminal base quick connection box for dimming<br>(DALI-2) & switching application, 14 luminaire outlets, 4 SELV RJ45<br>sensor outlets and 4 SELV switch inputs. Support up to 8 luminaire<br>channels via app, and an extra channel for VFC (volt4ree contact)<br>and an extra channel for ELT switch. |

## Input & Output Terminal Function





# SELV (Low-volt) Direct Current Sensor Options



# What's so Helpful about SCB01/BLE Bluetooth "Intelligent" Control ?

**1.** User enjoys the full set of powerful Bluetooth features (see page 05-11 for details).



**3.** SCB01 can be wirelessly controlled by an EnOcean Bluetooth self-powered switch or Hytronik's Bluetooth touch panel HBP02.



**4.** Channel Grouping. Simple tick-box channels to group luminaire channels together!