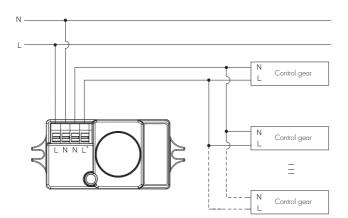

#### 3. Installation

Mechanical Structure & Dimensions

Wire Preparation

To make or release the wire from the terminal, use a screwdriver to push down the button.

Wiring Diagram