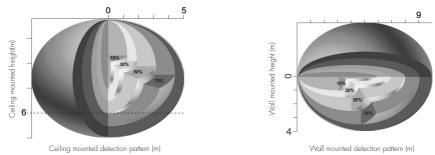

ture   | Ta:-20°C~+50°C                       |
| Case temperature(MAX.)  | Tc:+75°                              |
| IP rating               | IP20                                 |
| EMC standard (EMC)      | EN55015, EN61000, EN61547            |
| Safety standard (LVD)   | EN60669-1/-2-1                       |
|                         | AS/NZS60669-1/-2-1                   |
| RED                     | EN300328, EN301489-1/-17, EN62479,   |
| Certification           | Semko, CB, CE, EMC, RED, RCM, UKCA   |

### 2. Download the App

Free App for set-up and commissioning



#### 3. Installation

Mechanical Structure & Dimensions



Wire Preparation





To make or release the wire from the terminal, use a screwdriver to push down the button.

Wiring Diagram



### 4. Detection Pattern



#### 5. Additional Information / Documents

1. For full explanation of Hytronik Photocell AdvanceTM technology, please kindly refer to www.hytronik.com/download ->knowledge ->Introduction of Photocell Advance

2. To learn more about detailed product features/functions, please refer to www.hytronik.com/download ->knowledge ->Introduction of App Scenes and Product Functions

3. Regarding precautions for Bluetooth product installation and operation, please kindly refer to www.hytronik.com/download ->knowledge ->Bluetooth Products - Precautions for Product Installation and Operation

4. Regarding precautions for microwave sensor installation and operation, please kindly refer to www.hytronik.com/download ->knowledge ->Microwave Sensors - Precautions for Product Installation and Operation

5.