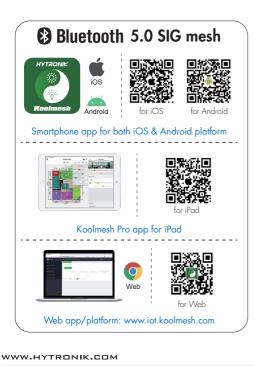

Detection range (Max.)* | Max installation height: 6m          |
|                         | Max detection range : 10m (diameter) |
| Detection angle         | 30°~150°                             |
| Operation temperature   | Ta:-20°C~+50°C                       |
| Case temperature(MAX.)  | Tc:+75°                              |
| IP rating               | IP20                                 |
| EMC standard (EMC)      | EN55015, EN61000, EN61547            |
| Safety standard (LVD)   | EN60669-1/-2-1                       |
|                         | AS/NZS60669-1/-2-1                   |
| RED                     | EN300328, EN301489-1/-17, EN62479,   |
| Certification           | Semko, CB, CE, EMC, RED, RCM, UKCA   |

### 2. Download the App

Free App for set-up and commissioning



#### 3. Installation

Mechanical Structure & Dimensions



Wire Preparation





To make or release the wire from the terminal, use a screwdriver to push down the button.

Wiring Diagram



### 4. Detection Pattern



#### 5. Additional Information / Documents

1. For full explanation of Hytronik Photocell AdvanceTM technology, please kindly refer to www.hytronik.com/download ->knowledge ->Introduction of Photocell Advance

2. To learn more about detailed product features/functions, please refer to www.hytronik.com/download ->knowledge ->Introduction of App Scenes and Product Functions

3. Regarding precautions for Bluetooth product installation and operation, please kindly refer to www.hytronik.com/download ->knowledge ->Bluetooth Products - Precautions for Product Installation and Oper