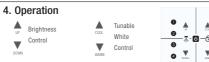

#### 5 Senser take over

Press this button to quit manual override mode(Sensors will take over the control).

# Clean Mode

 $\mathbf{T}$ 

Long press this button for more than 5s to go to clean mode (during this clean mode, the touch panel screen will be locked and does not respond to any touch), it will guit automatically after 1 min.

## U The ON/OFF button has a configurable response via the App.

#### **Touch Indications**

Three methods for successful touch indications: Vibration / Beeper / LED indicator User can select any one, two or all of them to indicate successful touch on HBP02 in the App.