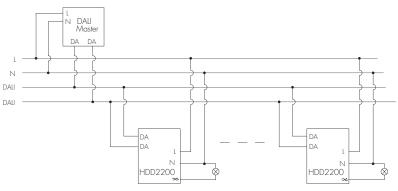

### **Dimensions and Terminals**

Wiring Diagram

- 1. 200 metres (total) max. for 1 mm² CSA (Ta =  $50^{\circ}$ C)
- 2. 300 metres (total) max. for 1.5mm² CSA (Ta =  $50^{\circ}$ C)