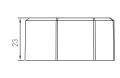

### **Dimensions and Terminals**

Wiring Diagram

- 1. 200 metres (total) max. for 1 mm² CSA (Ta =  $50^{\circ}$ C)
- 2. 300 metres (total) max. for 1.5mm² CSA (Ta =  $50^{\circ}$ C)