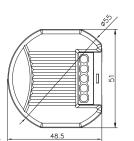

### **Dimensions and Terminals**

Wiring Diagram

- 1. 200 metres (total) max. for 1 mm² CSA (Ta =  $50^{\circ}$ C)
- 2. 300 metres (total) max. for 1.5mm² CSA (Ta =  $50^{\circ}$ C)