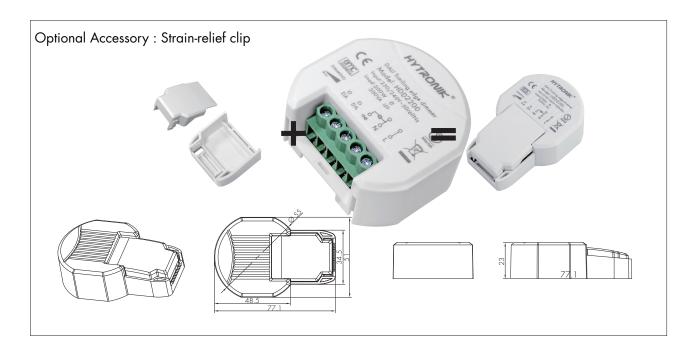

### **Dimensions and Terminals**

Wiring Diagram

- 1. 200 metres (total) max. for 1 mm² CSA (Ta =  $50^{\circ}$ C)
- 2. 300 metres (total) max. for 1.5mm² CSA (Ta =  $50^{\circ}$ C)