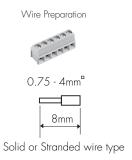

### **Dimensions and Terminals**

Wiring Diagram

- 1. 200 metres (total) max. for 1 mm² CSA (Ta =  $50^{\circ}$ C)
- 2. 300 metres (total) max. for 1.5mm² CSA (Ta =  $50^{\circ}$ C)