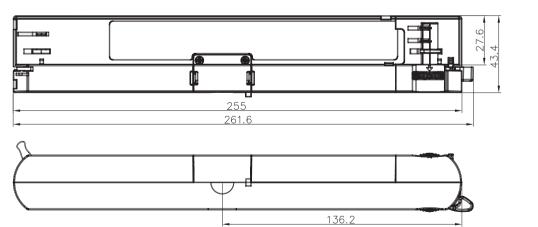

| 80mA                                 |
| lmax                           | 100mA                                |
| U rated                        | 15VDC                                |
|                                |                                      |
| Safety & EMC                   |                                      |
| EMC standard (EMC)             | EN55015, EN61547<br>EN61000-3-2/-3-3 |
| Safety standard (IVD)          | EN61347-1, EN61347-2-11              |

| Salely signadia (LVD) | LINO1347-1, LINO1347-2-11          |
|-----------------------|------------------------------------|
| Radio Equipment (RED) | EN300 328, EN301489-1/-17, EN62479 |
| Certification         | CE , RED, RCM, UKCA                |

## Mechanical Structure & Dimensions









#### Wiring Diagram





## Additional Information / Documents

- 1.To learn more about detailed product features/functions, please refer to www.hytronik.com/download->knowledge ->Introduction of App Scenes and Product Functions
- 2. Regarding precautions for Bluetooth product installation and operation, please kindly refer to www.hytronik.com/download ->knowledge ->Bluetooth Products Precautions for Product Installation and Operation
- 3. Data sheet is subject to change without notice. Please always refer to the most recent release on www.hytronik.com/products/bluetooth technology ->Bluetooth Dimmers
- 4. Regarding Hytronik standard guarantee policy, please refer to www.hytronik.com/download ->knowledge ->Hytronik Standard Guarantee Policy