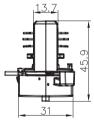

| 80mA                                 |
| lmax                           | 100mA                                |
| U rated                        | 15VDC                                |
|                                |                                      |
| Safety & EMC                   |                                      |
| EMC standard (EMC)             | EN55015, EN61547<br>EN61000-3-2/-3-3 |
| Safety standard (IVD)          | EN61347-1, EN61347-2-11              |

| Salely signadia (LVD) | LINO1347-1, LINO1347-2-11          |
|-----------------------|------------------------------------|
| Radio Equipment (RED) | EN300 328, EN301489-1/-17, EN62479 |
| Certification         | CE , RED, RCM, UKCA                |

## Mechanical Structure & Dimensions









#### Wiring Diagram





## Additional Information / Documents

- 1.To learn more about detailed product features/functions, please refer to www.hytronik.com/download->knowledge ->Introduction of App Scenes and Product Functions
- 2. Regarding precautions for Bluetooth product installation and operation, please kindly refer to www.hytronik.com/download ->knowledge ->Bluetooth Products Precautions for Product Installation and Operation
- 3. Data sheet is subject to change without notice. Please always refer to the most recent release on www.hytronik.com/products/bluetooth technology ->Bluetooth Dimmers
- 4. Regarding Hytronik standard guarantee policy, please refer to www.hytronik.com/download ->knowledge ->Hytronik Standard Guarantee Policy