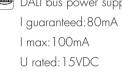

| Input & Output Characteristics |                                      |
|--------------------------------|--------------------------------------|
| Operating voltage:             | 220~240VAC 50/60Hz                   |
| Stand-by power                 | <0.5W                                |
|                                |                                      |
| DALI bus power supply          |                                      |
| l guaranteed                   | 80mA                                 |
| lmax                           | 100mA                                |
| U rated                        | 15VDC                                |
|                                |                                      |
| Safety & EMC                   |                                      |
| EMC standard (EMC)             | EN55015, EN61547<br>EN61000-3-2/-3-3 |
| Safety standard (IVD)          | EN61347-1, EN61347-2-11              |