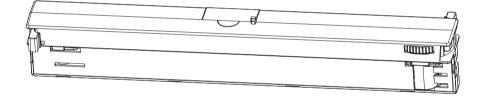

teed                   | 80mA                                 |
| lmax                           | 100mA                                |
| U rated                        | 15VDC                                |
|                                |                                      |
| Safety & EMC                   |                                      |
| EMC standard (EMC)             | EN55015, EN61547<br>EN61000-3-2/-3-3 |
| Safety standard (IVD)          | EN61347-1, EN61347-2-11              |

| Salely signadia (LVD) | LINO1347-1, LINO1347-2-11          |
|-----------------------|------------------------------------|
| Radio Equipment (RED) | EN300 328, EN301489-1/-17, EN62479 |
| Certification         | CE , RED, RCM, UKCA                |

## Mechanical Structure & Dimensions









#### Wiring Diagram





## Additional Information / Documents

- 1.To learn more about detailed product features/functions, please refer to www.hytronik.com/download->knowledge ->Introduction of App Scenes and Product Functions
- 2. Regarding precautions for Bluetooth product installation and operation, please kindly refer to www.hytronik.com/download ->knowledge ->Bluetooth Products Precautions for Product Installation and Operation
- 3. Data sheet is subject to change without notice. Please always refer to the most recent release on www.hytronik.com/products/bluetooth technology ->Bluetooth Dimmers
- 4. Regarding Hytronik standard guarantee policy, please refer to www.hytronik.com/download ->knowledge ->Hytronik Standard Guarantee Policy