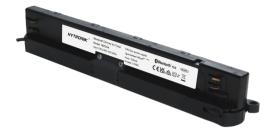

# Product Description

HBTD54 is a Bluetooth dimming controller for the DALI track system, with 3-phase dial, DALI broadcast output and PSU integrated. The installation only requires simple insertion into the track, to achieve on/off control, dimming control, colour tuning and even scene recall. HBTD54 is suitable for the track light which used for new builds or retrofit projects to add intelligent control to standard lighting fixtures. Moreover, HBTD54 is practical and good-looking since needless wiring. All simple device setup and commissioning can be done via **Koolmesh**<sup>™</sup>app.

HYTRONIK

🚯 SELV 💩 🗆 🖓 🗇 C E 🕌 🖗 🗷