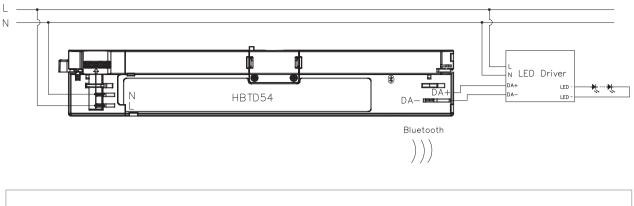

|
| lmax                           | 100mA                                |
| U rated                        | 15VDC                                |
|                                |                                      |
| Safety & EMC                   |                                      |
| EMC standard (EMC)             | EN55015, EN61547<br>EN61000-3-2/-3-3 |
| Safety standard (IVD)          | EN61347-1, EN61347-2-11              |

| Salely signadia (LVD) | LINO1347-1, LINO1347-2-11          |
|-----------------------|------------------------------------|
| Radio Equipment (RED) | EN300 328, EN301489-1/-17, EN62479 |
| Certification         | CE , RED, RCM, UKCA                |

## Mechanical Structure & Dimensions









#### Wiring Diagram





## Additional Information / Documents

- 1.To learn more about detailed product features/functions, please refer to www.hytronik.com/download->knowledge ->Introduction of App Scenes and Product Functions
- 2. Regarding precautions for Bluetooth product installation and operation, please kindly refer to www.hytronik.com/download ->knowledge ->Bluetooth Products Precautions for Product Installation and Operation
- 3. Data sheet is subject to change without notice. Please always refer to the most recent release on www.hytronik.com/products/bluetooth technology ->Bluetooth Dimmers
- 4. Regarding Hytronik standard guarantee policy, please refer to www.hytronik.com/download ->knowledge ->Hytronik Standard Guarantee Policy