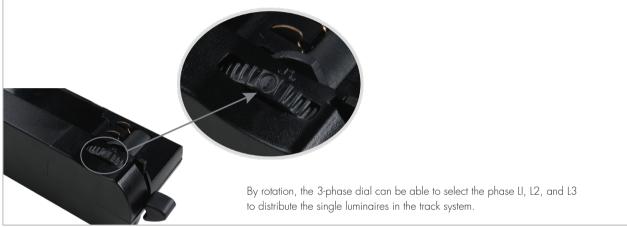

# Product Description

HBTD54 is a Bluetooth dimming controller for the DALI track system, with 3-phase dial, DALI broadcast output and PSU integrated. The installation only requires simple insertion into the track, to achieve on/off control, dimming control, colour tuning and even scene recall. HBTD54 is suitable for the track light which used for new builds or retrofit projects to add intelligent control to standard lighting fixtures. Moreover, HBTD54 is practical and good-looking since needless wiring. All simple device setup and commissioning can be done via **Koolmesh**<sup>™</sup>app.