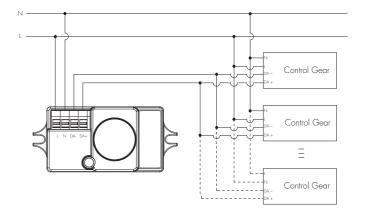

3. Installation

Free App for set-up and commissioning

WWW.HYTRONIK.COM

HCD405/BT-20230914-A0

Wiring Diagram

Wire Preparation

—This product should be installed by a qualified electrician.

4. Detection Pattern