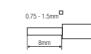

## HCD405/BT

To make or release the wire from the terminal, use a screwdriver to push down the button.

1. 200 metres (total) max. for 1 mm<sup>2</sup> CSA (Ta = 50 °C) 2. 300 metres (total) max. for 1.5mm<sup>2</sup> CSA (Ta = 50 °C)