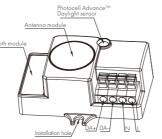

# Installation and Instruction Manual

HYTRONIK

Microwave Motion Sensor with 
Bluetooth 5.0 SIG Mesh DALI Ouput

## HCD405/BT

To make or release the wire from the terminal, use a screwdriver to push down the button.

1. 200 metres (total) max. for 1 mm<sup>2</sup> CSA (Ta = 50 °C) 2. 300 metres (total) max. for 1.5mm<sup>2</sup> CSA (Ta = 50 °C)