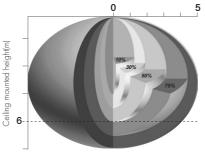

Ceiling mounted detection pattern (m)

height (m) C 4

Wall mounted detection pattern (m)

#### 1. Technical Specifications Operation frequency 2.4 GHz - 2.483 GHz Transmission powe 4 dBm 10~30m Range (Typical indoor) Protocol Bluetooth<sup>®</sup> 5.0 SIG Mesh Operating voltage 220~240VAC 50/60Hz <1W Stand-by power I guaranteed: 30mA DALI bus power supply I max: 80mA Warming-up 20s Sensor principle High Frequency (microwave Detection range (Max.)\* Installation Height : 6m Detection Range (Ø) :10m (diameter) Detection angle 30°~150° Ta:-20°C~+55°C Operation temperature IP rating IP20